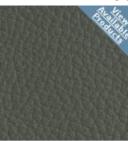

## 1965 - 1997 BENTLEY LEATHER COLOUR CHART

Beige

Slate

Black

Spruce

Brown

Silverstone

Magnolia