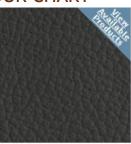

## 1965 - 1997 BENTLEY LEATHER COLOUR CHART

Beige

Slate

Black

Spruce

Brown

Silverstone

Magnolia