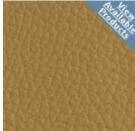

## 1965 - 1997 BENTLEY LEATHER COLOUR CHART

Beige

Slate

Black

Spruce

Brown

Silverstone

Magnolia