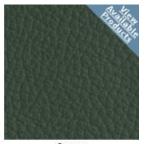

## 1965 - 1997 BENTLEY LEATHER COLOUR CHART

Beige

Slate

Black

Spruce

Brown

Silverstone

Magnolia