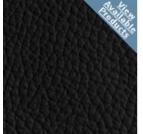

## 1998 - PRESENT DAY ROLLS ROYCE COLOUR CHART

Black

Blue Grey

Cacao

Consort Red

Fawn Brown

Navy Blue

Cornsilk