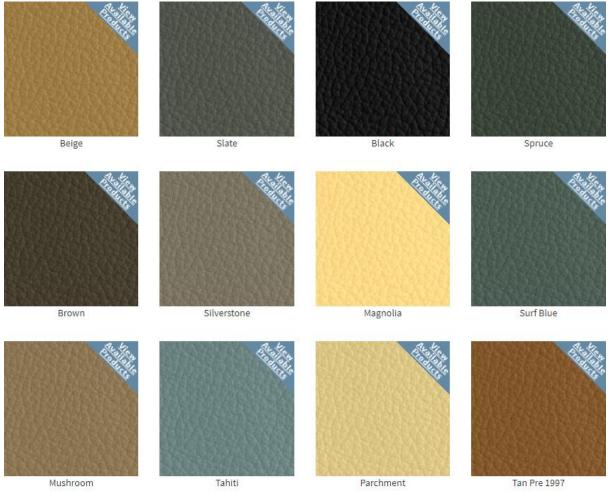

## CONNOLLY KIT ROLLS-ROYCE COLOUR CHART

For all standard coloured leather, please refer to the chart below.

For all non-standard coloured leather, we will require you to send a sample of leather for colour matching (unless black) and we will mix renovator to match.

## 1965 - 1997 ROLLS ROYCE LEATHER COLOUR CHART

St James Red