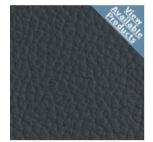

## CONNOLLY KIT ROLLS-ROYCE COLOUR CHART

For all standard coloured leather, please refer to the chart below.

For all non-standard coloured leather, we will require you to send a sample of leather for colour matching (unless black) and we will mix renovator to match.

## 1998 - PRESENT DAY ROLLS ROYCE COLOUR CHART

Black

Blue Grey

Cacao

Consort Red

Fawn Brown

Navy Blue

Cornsilk