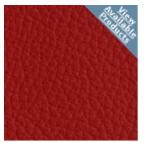

## CONNOLLY KIT ROLLS-ROYCE COLOUR CHART

For all standard coloured leather, please refer to the chart below.

For all non-standard coloured leather, we will require you to send a sample of leather for colour matching (unless black) and we will mix renovator to match.

## 1965 - 1997 ROLLS ROYCE LEATHER COLOUR CHART

St James Red