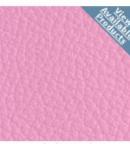

## CONNOLLY KIT ROLLS-ROYCE COLOUR CHART

For all standard coloured leather, please refer to the chart below.

For all non-standard coloured leather, we will require you to send a sample of leather for colour matching (unless black) and we will mix renovator to match.

Saddlery Tan

Caspian Blue

Curzon Blue

Mugellow Red

Blushing Pink

Dark Rose Quarts

Fux Yellow

Rose Quarts