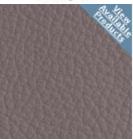

## CONNOLLY KIT ROLLS-ROYCE COLOUR CHART

For all standard coloured leather, please refer to the chart below.

For all non-standard coloured leather, we will require you to send a sample of leather for colour matching (unless black) and we will mix renovator to match.

Saddlery Tan

Caspian Blue

Curzon Blue

Mugellow Red

Blushing Pink

Dark Rose Quarts

Fux Yellow

Rose Quarts