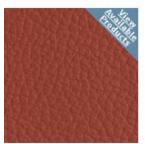

## CONNOLLY KIT ROLLS-ROYCE COLOUR CHART

For all standard coloured leather, please refer to the chart below.

For all non-standard coloured leather, we will require you to send a sample of leather for colour matching (unless black) and we will mix renovator to match.

## 1965 - 1997 ROLLS ROYCE LEATHER COLOUR CHART





St James Red

## 1998 - PRESENT DAY ROLLS ROYCE COLOUR CHART



Black



Blue Grey



Cacao





Consort Red



Fawn Brown



Navy Blue



Cornsilk

Fleet Blue



Oatmeal





Light Grey



Pine Green







Dark Spice



Moccasin







Tan



Seashell



Signal Red



Jasmine



Sunset



Powder Blue



Arctic White



Lemon







Morello



Sunrise

Saddlery Tan



Caspian Blue





Curzon Blue



Mugellow Red



Blushing Pink



Dark Rose Quarts



Fux Yellow



Rose Quarts



Fire Glow



Cashmere